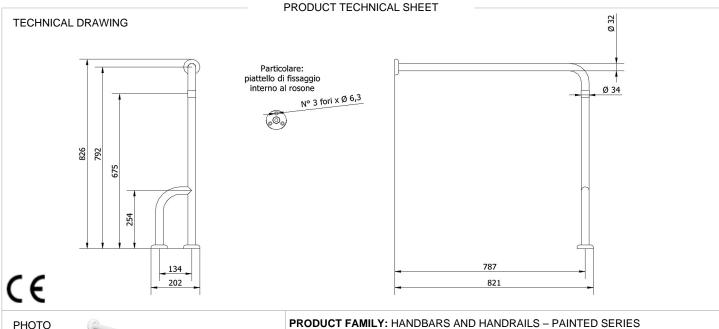

PRODUCT FAMILY: HANDBARS AND HANDRAILS - PAINTED SERIES

CODE: 800-I-B
DESCRIPTION: Wall-to-floor grab bar. Electrical insulation. White colour.

## **PRODUCT FEATURES:**

FIXING/INSTALLATION:

Ø 32 cold bent body, complete with mounting flanges and flange covers. The outrigger must be mounted on the right- or left-hand side The mounting flanges electrically insulate the product.

The article is partially assembled to reduce the overall dimensions during transport.

| Finish assembling the product before mounting it. Mounting by n° 9 plugs. Plugs are not included in the package. Read the instruction sheet to choose the suitable plugs according tho the type wall.                                                                                                          | Check the correct fastening of the accessories periodically.  Perform a proper cleaning with water and soap, do not use abrasive or corrosive agents or coarse sponges.  De of |
|----------------------------------------------------------------------------------------------------------------------------------------------------------------------------------------------------------------------------------------------------------------------------------------------------------------|--------------------------------------------------------------------------------------------------------------------------------------------------------------------------------|
| PRODUCT COMPOSITION:  N° 1 Pipe Ø32 x 15/10 - DC04 - Zinc-coated and painted RAL9016  N° 2 Mounting flanges Nylon PA6 RAL9016  N° 2 FLange covers Nylon PA6 RAL9016  N° 3 Fixing bushings Brass UNI EN 12164 CW614N  N° 3 Flange fixing screws Steel Tropicalized  N° 1 Sleeve - Brass Ø34x0,5 Painted RAL9016 | TOLERANCES:<br>0÷300 ±3 301÷600 ±4 601÷2000 ±5                                                                                                                                 |
|                                                                                                                                                                                                                                                                                                                | PACKAGING OF THE PRODUCT: Wrapped in bubble wrap. Weight: 3 kg                                                                                                                 |